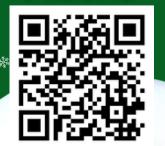

## OW TO PLAY:

- 1. Visit mitsyhunt.com or MITS transfer station to view the Mitsy map and more.
- 2. Find the letters that Mitsy is holding and enter in the designated spot number.
- 3. Each correct letter on your card is worth 1 entry. Each picture you post on social media using #mitsyhunt21 is worth 2 entries.
- 4. Once the contest ends and cards are submitted, all entries will be compiled to win a variety of gift certificates & prizes!
- 5. Completed cards will be entered into the Grand Prize Pack valued over \$100 in gift cards and prizes.
- 6. Submit this sheet to the ticket booth at MITS transfer station or online at mitsyhunt.com by 11:59 PM 12/31/21.
- 7. Winners will be announced 1/4/22.